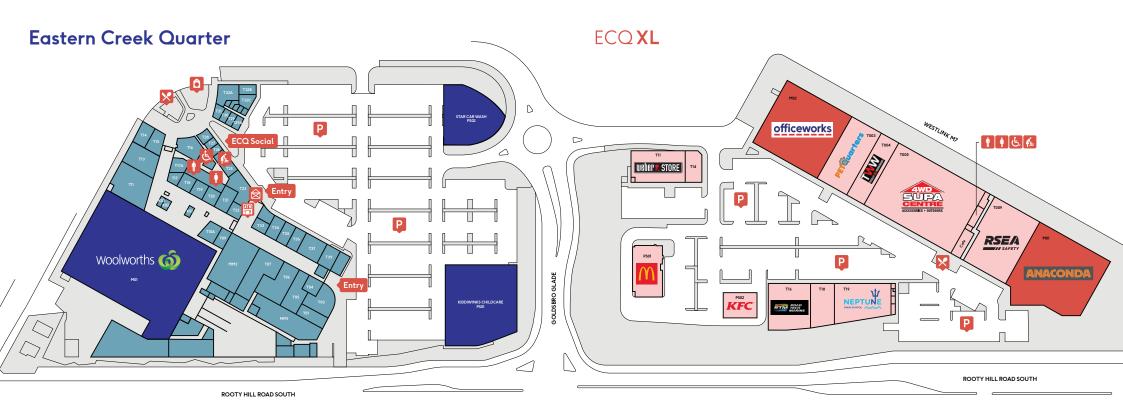

## Eastern Creek Quarter

| FOOD & DRINK                  |      |
|-------------------------------|------|
| Baked & Co                    | K02  |
| Burger Point                  | T14  |
| Chicken Treat (coming soon)   | T03  |
| Flappy's Fried Chicken        | T29  |
| Gotcha Fresh Tea              | T31  |
| Hanmade's Bakehouse           | T30  |
| Exciting retailer coming soon | K03  |
| The Streets Eatery            | T29A |
| Middle East Feast             | T28  |
| Noodle Paradise               | T32C |
| Paradise Charcoal Chicken     | T32A |
| Tasty Manoush & Pizza         | T32B |
| Pho Ever                      | T26  |
| Sir Manong                    | T16  |
| Sushi Hub                     | K01  |
| Thai Master                   | T27  |
| The Chocolate Room            | T15  |
| The Shed Cafe                 | T39  |
| FRESH FOOD                    |      |
| Baker's Choice                | T09  |
| Exciting retailer coming soon | T23  |
| Fishery & Co                  | T25  |
| ECQ Fruit World               | MM2  |
| Redly Chicken                 | T10A |
|                               |      |

| Blush Nails & Beauty              | T35  |
|-----------------------------------|------|
| Choice Pharmacy                   | T06  |
| Hair and Co                       | T36  |
| Indian Beauty Secrets             | T17A |
| Lee Massage and Acupuncture       | T34  |
| Live Well Health Clubs            | MM1  |
| Max Care Medical Centre           | T05  |
| Neo Body Laser Clinic             | T18  |
| SmileCo Dental                    | T37  |
| Goodfellas Barber Shop            | T22  |
| LIFESTYLE                         |      |
| Bonds Clearance                   | T13  |
| City Chic Outlet                  | T11  |
| Candy Smash                       | T17  |
| CTC Newsagency                    | T21  |
| Little Prince Flower Shop         | T19  |
| Planet Mobile                     | T20  |
| Red Dollar                        | T07  |
| Hanmade's Bakehouse (coming soon) | T33  |
| SUPERMARKET                       |      |
| Woolworths                        | M01  |

| SERVICES             |      |
|----------------------|------|
| Aussie Home Loans    | T04  |
| Kiddiwinks Childcare | PS01 |
| Star Car Wash        | PS02 |